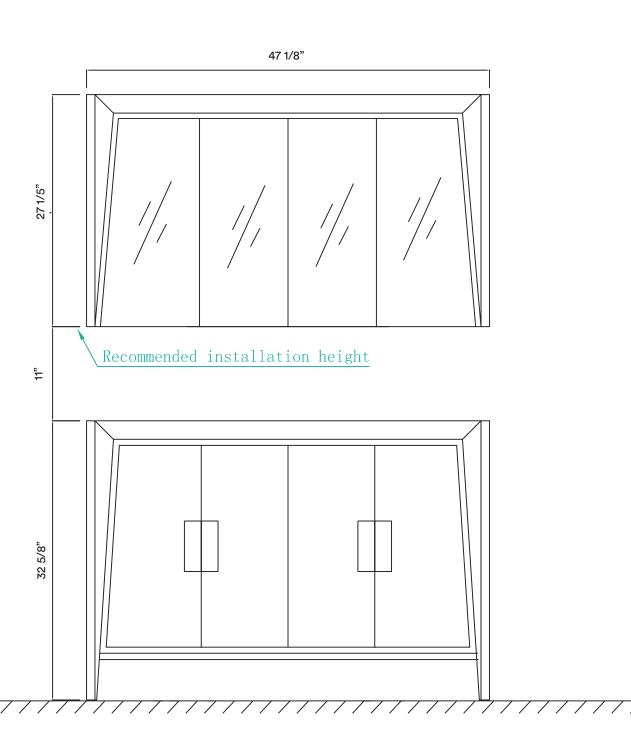

# **DIMENSIONS/TECHNICAL DATA**

**ATTENTION!** Dimensions may vary by up to 3/8". It is highly recommended to pull all dimensions of actual model for installation and measuring purposes.