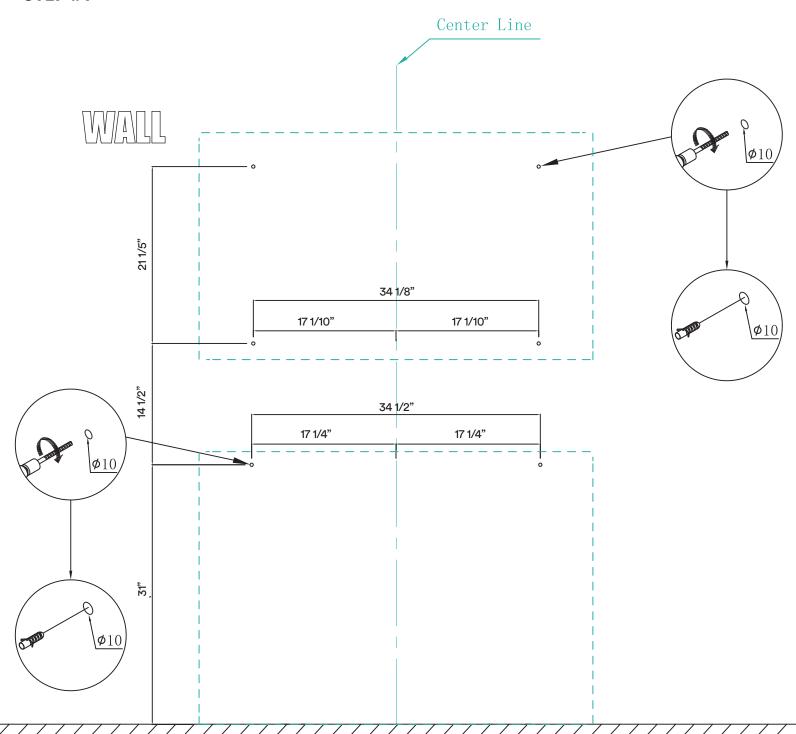

# **STEP #1**

**ATTENTION!** Dimensions may vary by up to 3/8". It is highly recommended to pull all dimensions of actual model for installation and measuring purposes.