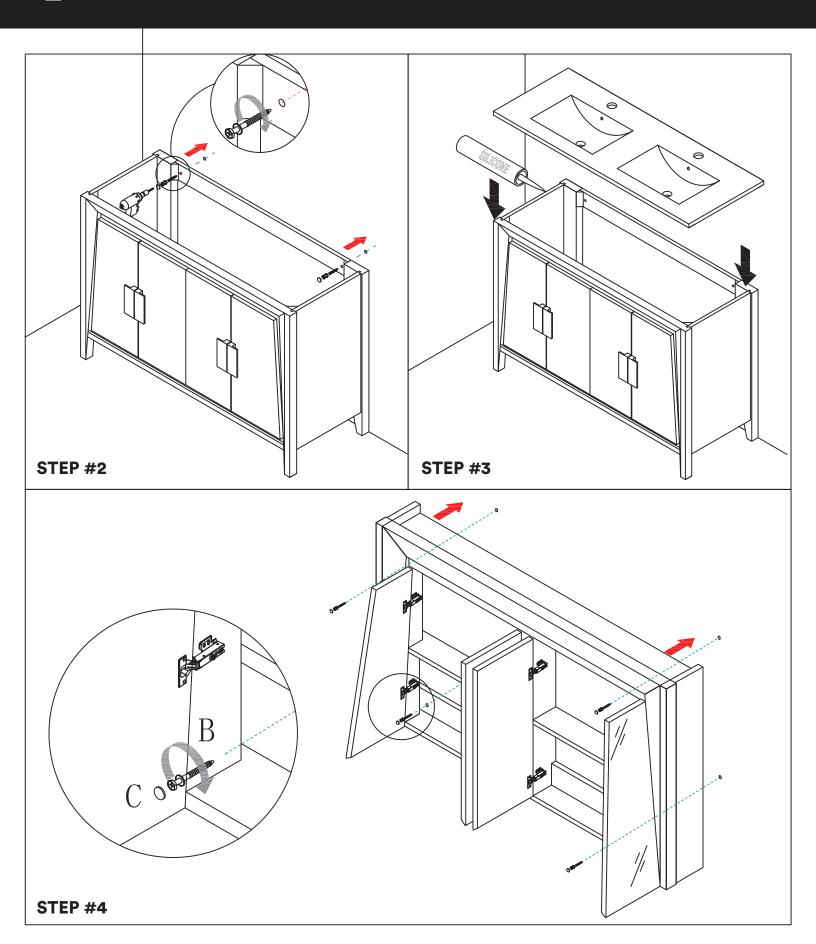

### VANITY COMPONENTS

During unpacking the product and prior to installation inspect your new product for any damages or missing parts.

Do not attempt to install or operate the product if the product is damaged.

# **DIMENSIONS/TECHNICAL DATA**

**ATTENTION!** Dimensions may vary by up to 3/8". It is highly recommended to pull all dimensions of actual model for installation and measuring purposes.

# **STEP #1**

**ATTENTION!** Dimensions may vary by up to 3/8". It is highly recommended to pull all dimensions of actual model for installation and measuring purposes.