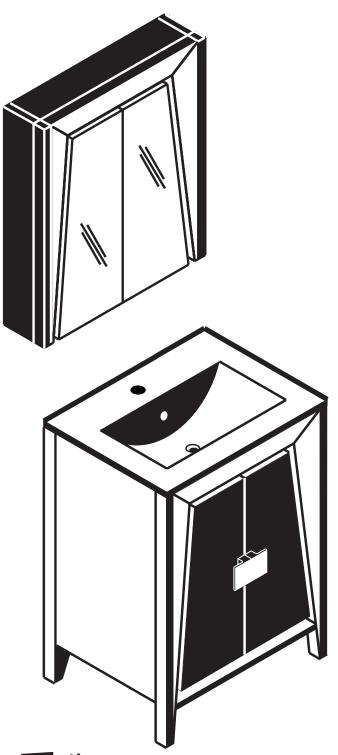

### VANITY COMPONENTS

During unpacking the product and prior to installation inspect your new product for any damages or missing parts.

Do not attempt to install or operate the product if the product is damaged.

| Part | Onna | 6<br>Pieces |
|------|------|-------------|
| B    |      | 6<br>Pieces |
| Part |      | 6<br>Pieces |