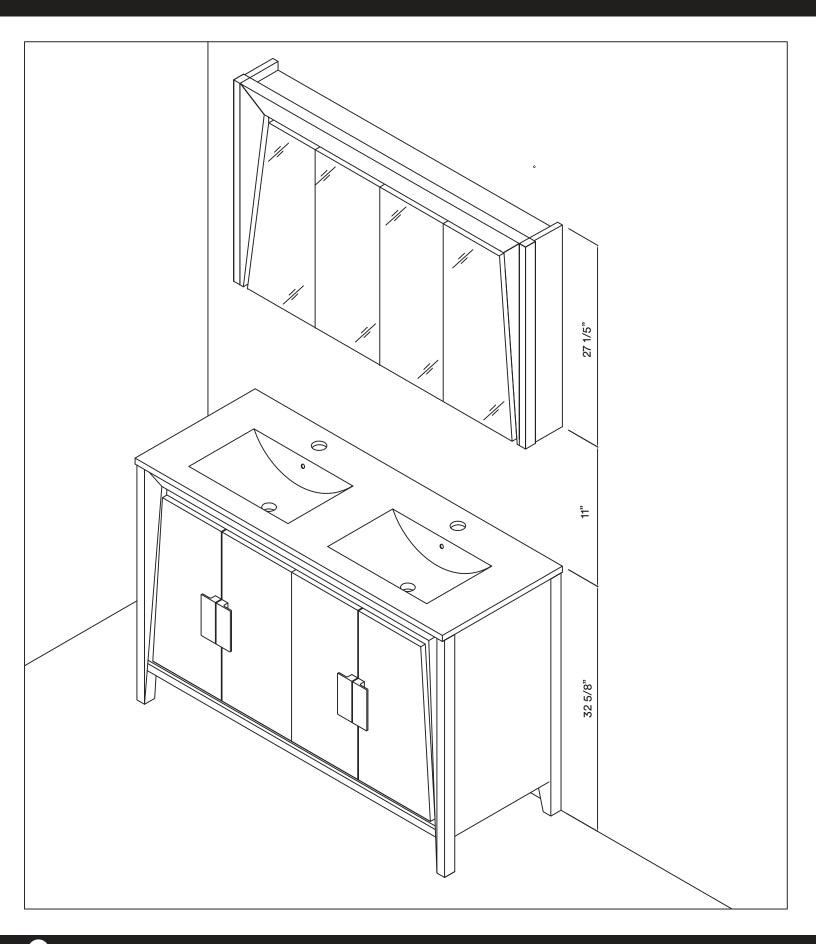

# **DIMENSIONS/TECHNICAL DATA**

**ATTENTION!** Dimensions may vary by up to 3/8". It is highly recommended to pull all dimensions of actual model for installation and measuring purposes.